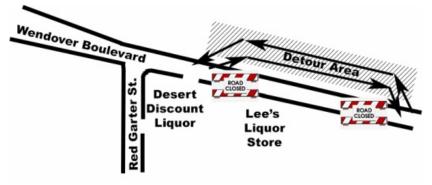

Also, on July 31st and August 1st there will be a portion of Wendover Boulevard, in front of the Lee's Liquor project, **CLOSED & DETOURED** into the adjacent vacant property on the north side of Wendover

Boulevard to allow the contractor to complete the necessary utility services. Both east and west bound lanes will be affected. The detour will consist of lane changes and speed reductions. Access will remain open to the Desert Discount Liquor store.