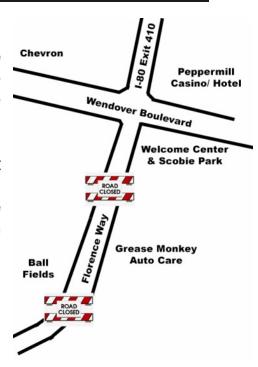

## ATTENTION WENDOVER RESIDENTS, VISITORS & BUSINESSES

On July 24th and 25th the east portion of Florence Way in front of the new Grease Monkey Auto Care project will be **CLOSED** to thru traffic to allow the contractor to complete the necessary utility services.

Access to the swimming pool and Recreation District building can be obtained from Camper Drive or from the west end of Florence Way. Access to the Welcome Center and Scobie Park will remain from Wendover Boulevard.