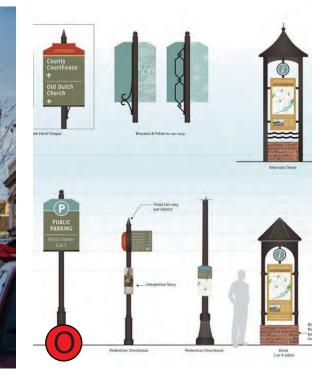

AND CROSSWALKS

STAMPED COLOR CONCRETE SIDEWALKS HISTORIC WEST WENDOVER GATEWAY ARCH OVER STREET

WAYFINDING SIGNAGE