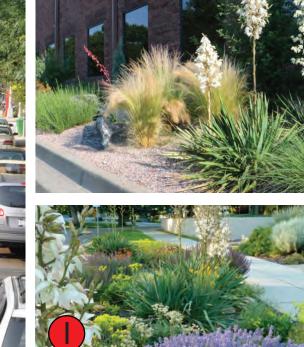

Green Thumb Design Studio

SPLASH PAD AND SEATING AREA

HISTORIC CLOCK ON SIDEWALK

BIKE LANE AND PARALELL PARKING

MASSINGS OF ORNAMENTAL DESERT PLANTING IN ISLANDS AND PARK STRIP

BENCHES, TRASH /RECYCLING BINS, AND PLANTERS