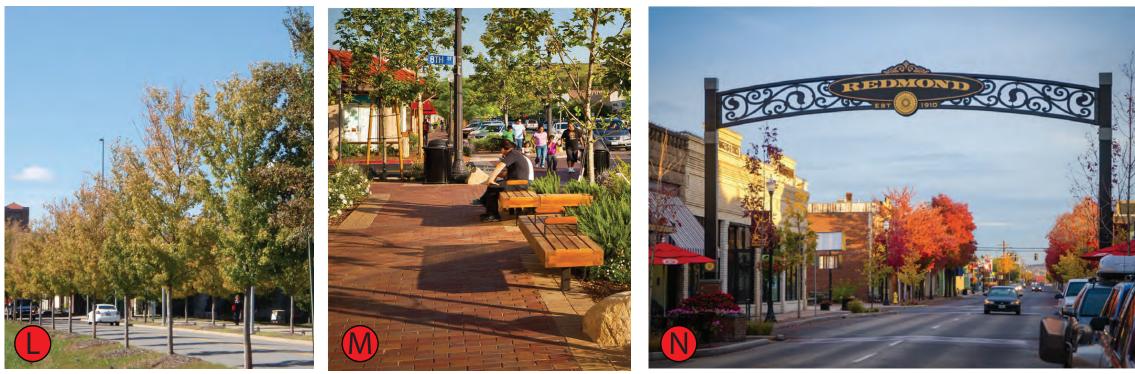

AND CROSSWALKS

STAMPED COLOR CONCRETE SIDEWALKS HISTORIC WEST WENDOVER GATEWAY ARCH OVER STREET

WAYFINDING SIGNAGE