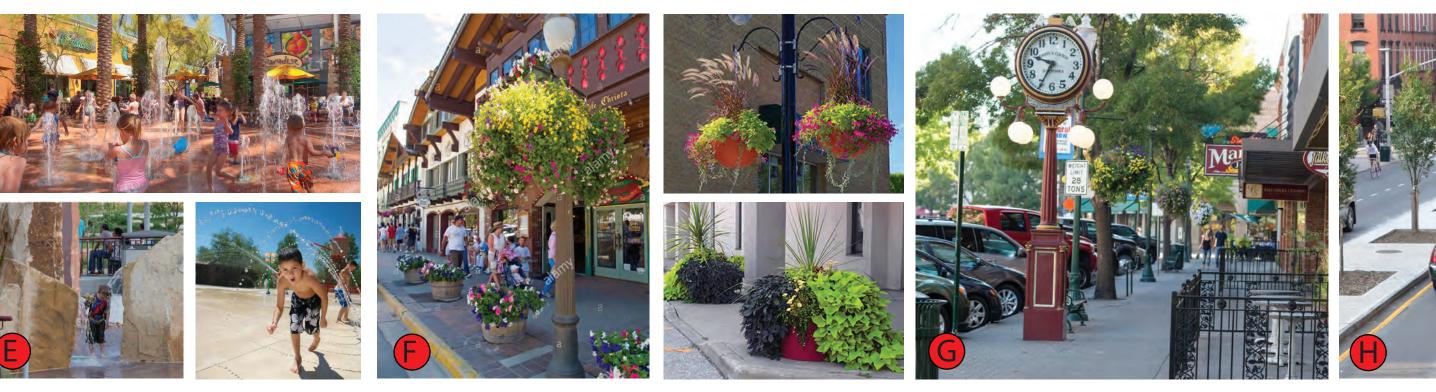

Green Thumb Design Studio

SPLASH PAD AND SEATING AREA

HISTORIC CLOCK ON SIDEWALK

BIKE LANE AND PARALELL PARKING

MASSINGS OF ORNAMENTAL DESERT PLANTING IN ISLANDS AND PARK STRIP

BENCHES, TRASH /RECYCLING BINS, AND PLANTERS