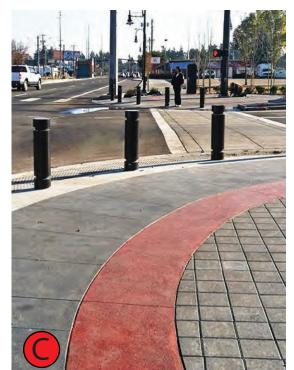

COLOR CONCRETE OR ASPHALT PAVING IN INTERSECTIONS

PUBLIC ART CREATES FOCAL POINTBOLLARDS AT CORNERS AND MID-BLOCKFLOWERING TREES IN LARGE POTSAT TERMINUS TO PLAZACROSSINGS

1025 Abilene Way Park City, UT 84098 T :(435) 901 4370 sean.e.morgan@gmail.com www.greenthumbdesignstudio.com

AND CROSSWALKS

STAMPED COLOR CONCRETE SIDEWALKS HISTORIC WEST WENDOVER GATEWAY ARCH OVER STREET

WAYFINDING SIGNAGE