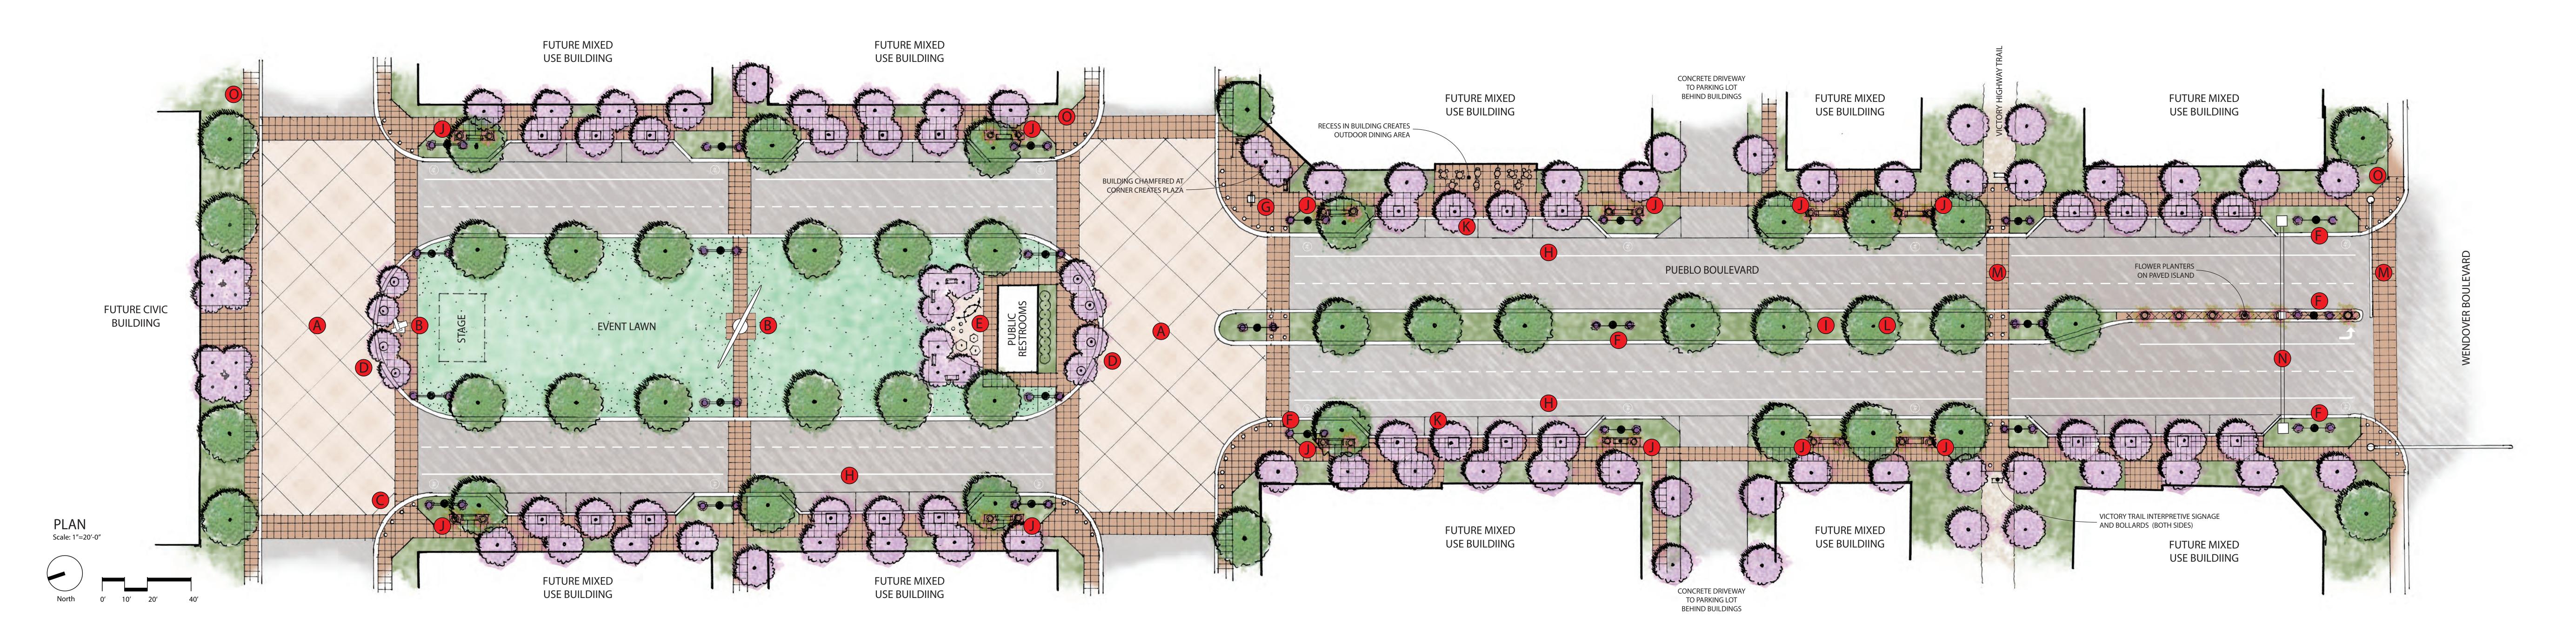

COLOR CONCRETE OR ASPHALT PAVING IN INTERSECTIONS

PUBLIC ART CREATES FOCAL POINTBOLLARDS AT CORNERS AND MID-BLOCKFLOWERING TREES IN LARGE POTSAT TERMINUS TO PLAZACROSSINGS

1025 Abilene Way Park City, UT 84098 T :(435) 901 4370 sean.e.morgan@gmail.com www.greenthumbdesignstudio.com

Green Thumb Design Studio

SPLASH PAD AND SEATING AREA

HISTORIC CLOCK ON SIDEWALK

BIKE LANE AND PARALELL PARKING

MASSINGS OF ORNAMENTAL DESERT PLANTING IN ISLANDS AND PARK STRIP

BENCHES, TRASH /RECYCLING BINS, AND PLANTERS

PRUNUS SERRULATA (JAPANESE FLOWERING<br/>CHERRY) TREES IN TREE GRATESAVENUE OF ULMUS PARVIFOLIA<br/>(LACEBARK ELM) TREES AT 40' O.C.

PUEBLO BOULEVARD - STREETSCAPE CONCEPT City of West Wendover, NV

(LACEBARK ELM) TREES AT 40' O.C.

AND CROSSWALKS

STAMPED COLOR CONCRETE SIDEWALKS HISTORIC WEST WENDOVER GATEWAY ARCH OVER STREET

WAYFINDING SIGNAGE