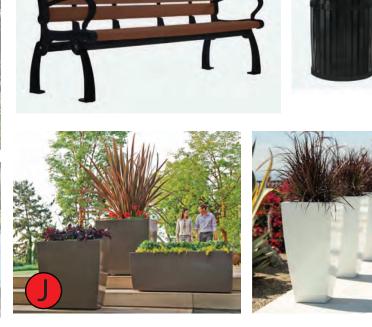

Green Thumb Design Studio

SPLASH PAD AND SEATING AREA

HISTORIC CLOCK ON SIDEWALK

BIKE LANE AND PARALELL PARKING

MASSINGS OF ORNAMENTAL DESERT PLANTING IN ISLANDS AND PARK STRIP

BENCHES, TRASH /RECYCLING BINS, AND PLANTERS