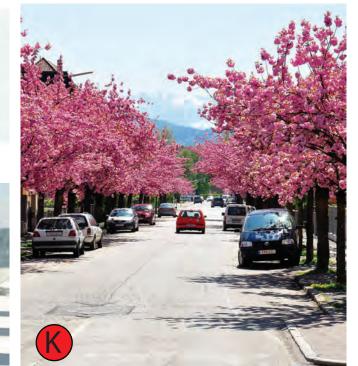

PRUNUS SERRULATA (JAPANESE FLOWERING<br/>CHERRY) TREES IN TREE GRATESAVENUE OF ULMUS PARVIFOLIA<br/>(LACEBARK ELM) TREES AT 40' O.C.

PUEBLO BOULEVARD - STREETSCAPE CONCEPT City of West Wendover, NV

(LACEBARK ELM) TREES AT 40' O.C.