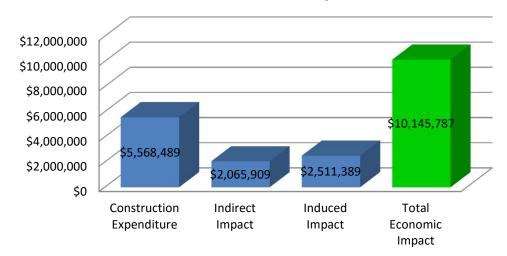

#### PROJECT TOTAL ECONOMIC IMPACT CALCULATION

\*Using general modeling principles for transportation investments
Chmura Economics & Analytics and IMPLAN 2009, Virginia Department of Transportation
Page 7, Section 3.1, Table 1, Economic Impact of Transportation Funding during Construction

|                             | Multiplier<br>Factor .371 | Multiplier<br>Factor .451 | Multiplier<br>Total Factor 0.822 |
|-----------------------------|---------------------------|---------------------------|----------------------------------|
| Construction<br>Expenditure | Indirect Impact           | Induced Impact            | Total Economic Impact            |
| \$5,568,489                 | \$2,065,909               | \$2,511,389               | \$10,145,787                     |

### Project Total Economic Impact